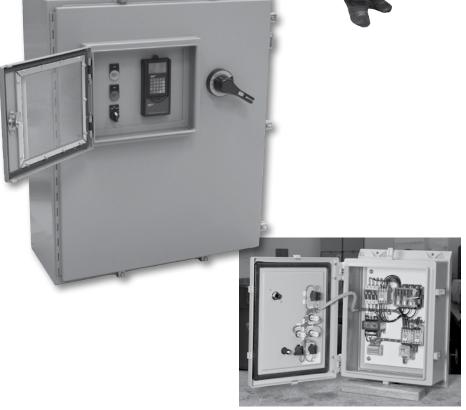

## **Custom Built Panels**

Custom built to your specifications!

- Multi-Motor Starter Panels
- Combination & Non-Combination Motor Starters
- Reduced Voltage Starters
- Softstarter Panels (see Section D)
- Multi-Plex Pump Panels
- Door-in-Door Panels
- Explosion-Proof Starters
- UL508/CSA Labeled Custom Panels
- ATEX Explosion Proof Panels
- Labeled Service Entrance Rated Panels
- and many more!